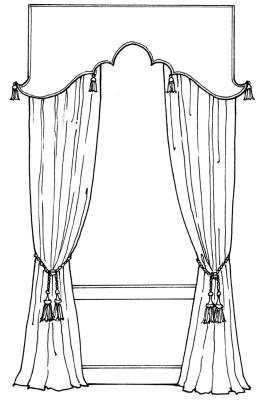

#### Full Treatments - Cornices

FT-CR342

**FT-CR393** 

**FT-CR394** 

FT-CR395